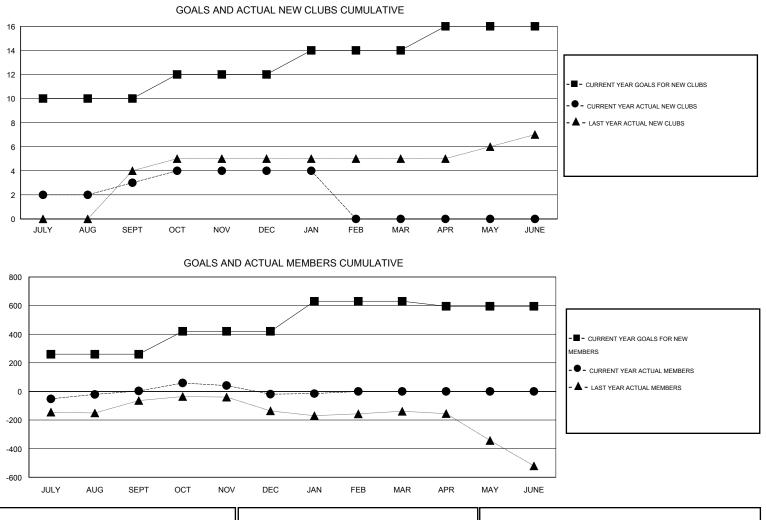

## KAMLESH JAIN GMT:

 $\mathsf{GMT} \; \mathsf{CA} \; \mathbf{6}$ Clubs Members RESULTS FOR 2014-2015 RESULTS FOR 2014-2015 NEW CLUB NEW CLUBS DROPPED NET NEW MEMBER CHARTER AND DROPPED NET QUARTER QUARTER GOAL CLUBS GAIN/LOSS GOAL NEW MEMBERS MEMBERS GAIN/LOSS ADDED 10 3 0 3 260 131 128 3 JULY/AUG/SEPT JULY/AUG/SEPT 2 -2 1 3 160 87 109 -22 OCT/NOV/DEC OCT/NOV/DEC 2 0 0 0 210 26 22 4 JAN/FEB/MAR JAN/FEB/MAR 2 0 0 0 -35 0 0 0 APR/MAY/JUNE APR/MAY/JUNE